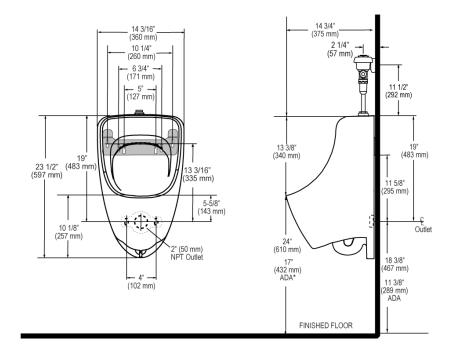

#### **DETAILS**

• Flush Volume: 0.25 gpf (0.9 Lpf)

• Nominal Dimensions: 14  $^3$ /4"  $\times$  14 3/16"  $\times$  23  $^1$ /2" (375  $\times$  360  $\times$  597mm)

# **FIXTURE FEATURES**

- White Vitreous China
- Washdown flushing action
- Integral flushing rim
- ¾" I.P.S. top spud inlet
- 2" NPT outlet flange
- Vandal resistant strainer assembly included
- All mounting hardware included
- 100% factory flush tested

# **ROUGH-IN**

Phone: 800.982.5839 • Fax: 800.447.8329 • sloan.com