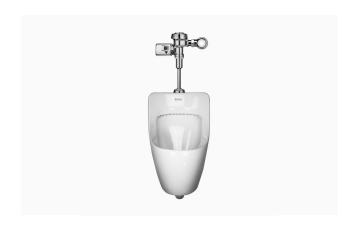

#### **DESCRIPTION**

SU-7009 Urinal and ROYAL 186 SMO Flushometer.

#### **COMPONENTS**

Flushometer: Code 3912694Urinal: Code 1107009

#### **DETAILS**

• Flush Volume: 0.25 gpf (0.9 Lpf)

• Nominal Dimensions: 14  $^3$ /4"  $\times$  14 3/16"  $\times$  23  $^1$ /2" (375  $\times$  360  $\times$  597mm)

# **FIXTURE FEATURES**

- White Vitreous China
- Washdown flushing action
- Integral flushing rim
- ¾" I.P.S. top spud inlet
- 2" NPT outlet flange
- Vandal resistant strainer assembly included
- All mounting hardware included
- 100% factory flush tested