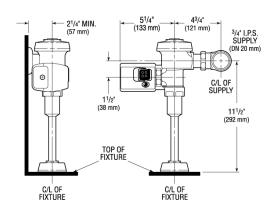

l resistant strainer assembly included
- All mounting hardware included
- 100% factory flush tested



## **COMPLIANCES & CERTIFICATIONS**





















(ADA Compliant, BAA Compliant, BREEAM Water Credit, cUPC Green Certified, EPD, Green Globes Water Credit, HPD, LEED V4 Water Efficiency Credit, Satisfies LEED Credits, WELL Building Standard)

#### **DOWNLOADS**

- Small Spud Urinal Installation Instructions
- Optima SMO Installation Instructions
- Royal Exposed Installation Instructions
- SS/ST/SU/WETS/WEUS Fixtures Repair and Maintenance Guide
- Royal Manual Diaphragm Flushometer Repair and Maintenance Guide
- Additional Downloads

# NOTES

All information contained within this document subject to change without notice.

## WARRANTY

View Warranty Information



# **ROUGH-IN**







Phone: 800.982.5839 • Fax: 800.447.8329 • sloan.com