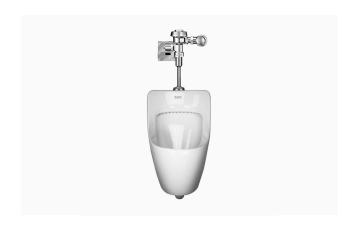

#### DESCRIPTION

SU-7009 Urinal and ROYAL 186 ESS Flushometer.

### **DETAILS**

• Flush Volume: 1.0 gpf (3.8 Lpf)

• Nominal Dimensions: 14  $\frac{3}{4}$ " × 14  $\frac{3}{16}$ " × 23  $\frac{1}{2}$ " (375 × 360 × 597mm)

# **FLUSHOMETER FEATURES**

Quiet, Exposed, Dual Filtered Diaphragm Assembly, Chrome Plated Urinal

- Sweat Solder Adapter w/Cover Tube and Cast Wall Flange w/Set Screw
- OPTIMA® EL-1500 Self-Adaptive Infrared Sensor with Indicator Light
- Non-Hold-Open Integral Solenoid Operator, Fixed Metering Bypass and No External Volume Adjustment to Ensure Water Conservation
- High Back Pressure Vacuum Breaker Flush Connection with One-Piece Bottom Hex Coupling Nut, Spud Coupling and Flange for 3/4" Top Spud
- Stop Seat and Vacuum Breaker molded from PERMEX® Rubber Compound for Chloramine Resistance
- 3/4" I.P.S. Screwdriver Bak-Chek® Angle Stop with Vandal Resistant Stop Cap
- Infrared Sensor with Multiple-focused, Lobular Sensing Fields for high and low target detection

## **FIXTURE FEATURES**

- White Vitreous China
- Washdown flushing action
- Integral flushing rim
- ¾" I.P.S. top spud inlet
- 2" NPT outlet flange
- Vandal resistant strainer assembly included
- All mounting hardware included
- 100% factory flush tested