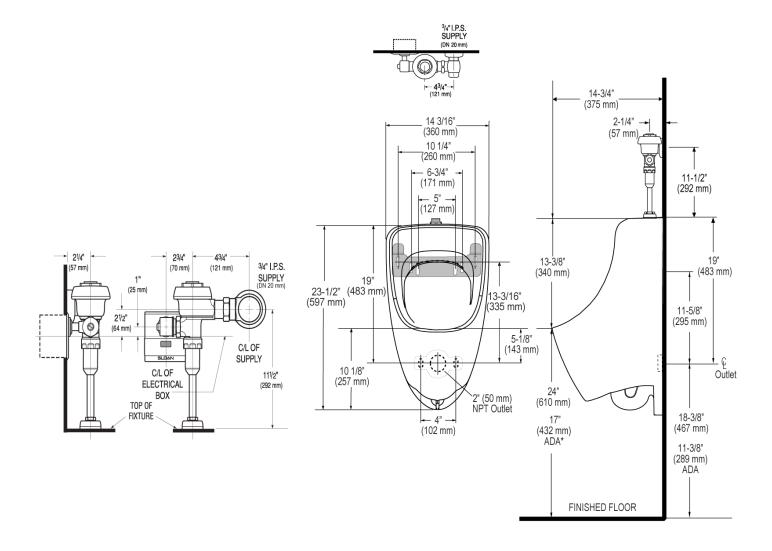

### **DETAILS**

• Flush Volume: 1.0 gpf (3.8 Lpf)

• Nominal Dimensions: 14  $\frac{3}{4}$ " × 14  $\frac{3}{16}$ " × 23  $\frac{1}{2}$ " (375 × 360 × 597mm)

# **ROUGH-IN**

Phone: 800.982.5839 • Fax: 800.447.8329 • sloan.com