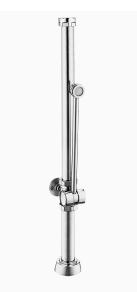

### NOTES

For product line drawings, view model-specific spec sheets.

All information contained within this document subject to change without notice.

Image for a standard DV-100 shown

## DESCRIPTION

Exposed Manual Water Closet Flushometer

### FEATURES

- Solid One-piece Body Construction
- Counter Balanced Pivot Assembly
- Solid Brass Spray Arm
- High Back Pressure Vacuum Breaker with One-piece Bottom Hex Coupling Nut
- Wall Support, Spud Coupling and Flange for 16" Top Spud
- Vacuum Breaker to be molded from PERMEX<sup>™</sup> rubber compound for Chloramine resistance
- Diverter Assembly ONLY. Does NOT include Flushometer